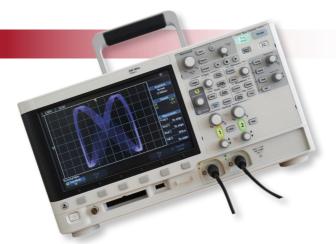

## BENCHTOP TEST EQUIPMENT

Digital Height Gage

Oscilloscopes

Function Generator

Mass Spectrometry / Gas Chromatography

| SWITCH SOLUTIONS FOR TEST & MEASUREMENT APPLICATIONS — PRODUCTS |          |                                   | K5V   | KSC | KMR   | PTS645 | PTS830 | PTS641 | SDA | 7000 | A        | 1000 | AYZ | EP EP | 8020 | DA | D |
|-----------------------------------------------------------------|----------|-----------------------------------|-------|-----|-------|--------|--------|--------|-----|------|----------|------|-----|-------|------|----|---|
| OTHER PORTABLE TEST BENCHTOP TEST                               |          | Chemical Analysis Equipment       | I NOV | NGC | NVIIN | 113043 | 113030 | 113041 | •   | •    | <u> </u> | 1000 | AIL | •     | •    | •  | • |
|                                                                 |          | Function Generator                |       |     |       |        |        |        |     |      | •        | •    | •   | •     | •    | •  | • |
|                                                                 |          | Oscilloscope                      |       |     |       |        |        |        |     |      | •        | •    | •   | •     | •    | •  | • |
|                                                                 |          | Digital Height Gage               |       | •   | •     | •      | •      | •      |     |      |          |      |     |       |      |    |   |
|                                                                 |          | Measuring Machines                |       |     |       |        |        |        |     | •    |          |      |     | •     | •    |    |   |
|                                                                 | ·        | Sound Level Meter                 |       | •   | •     | •      | •      | •      |     |      |          | •    | •   |       |      |    |   |
|                                                                 |          | Battery Test Equipment            |       | •   | •     | •      | •      | •      |     |      |          |      |     | •     | •    |    |   |
|                                                                 |          | Gas Tester / Leak Detectors       |       | •   | •     | •      | •      | •      |     | •    |          |      |     |       |      | •  | • |
|                                                                 |          | Current Tester / Clamp Meter      |       | •   | •     | •      | •      | •      |     |      | •        |      |     |       |      |    |   |
|                                                                 |          | Cable Insulation Tester           |       | •   | •     | •      | •      | •      |     |      | •        |      |     | •     | •    |    |   |
|                                                                 |          | Digital Multimeter                |       | •   | •     | •      | •      | •      |     |      | •        |      |     |       |      |    |   |
|                                                                 |          | Automotive Diagnostic Tester      |       | •   | •     | •      | •      | •      |     |      | •        |      |     |       |      |    |   |
|                                                                 |          | Lux / Light Meter                 |       | •   | •     | •      | •      | •      |     |      |          |      |     |       |      |    |   |
|                                                                 |          | Thermal Imaging Camera            |       | •   | •     | •      | •      | •      |     |      |          |      |     |       |      |    |   |
|                                                                 | Timed S  | Network Test Equipment            | •     | •   | •     | •      | •      | •      |     |      |          |      |     | •     | •    |    |   |
|                                                                 |          | Development Boards<br>(FPGA, etc) |       | •   | •     | •      | •      | •      | •   |      |          |      |     |       |      |    |   |
|                                                                 |          | Pressure Gage / Transmitter       |       | •   | •     | •      | •      | •      | •   |      |          | •    | •   | •     | •    |    |   |
|                                                                 | <b>₽</b> | Flow Gage / Transmitter           |       | •   | •     | •      | •      | •      | •   |      |          | •    | •   | •     | •    |    |   |
|                                                                 | 9        | Surveying Equipment               |       | •   | •     | •      | •      | •      |     |      |          |      |     |       |      |    |   |